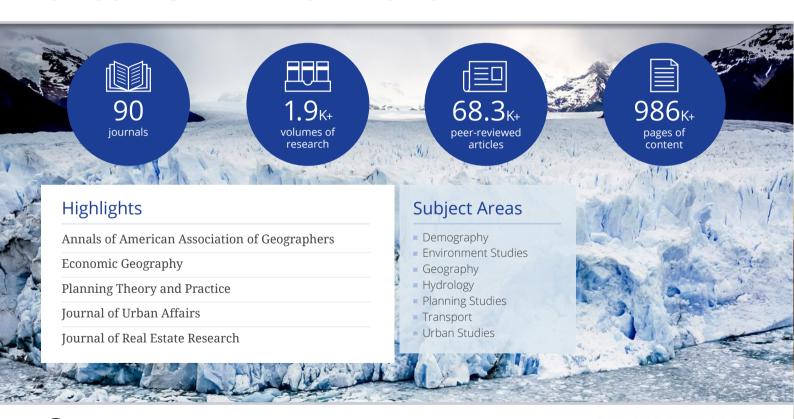

nces
- Resources Conservation& Recycling
- Soil Science
- Veterinary Science
- Wildlife Management
- Zoology & Natural History

### Chemistry





## Engineering, Computing & Technology





#### **Mathematics & Statistics**







## **Physics**





## Sport Science & Medicine





## Archaeology, Anthropology & Heritage





#### Arts & Humanities





## Business, Management & Economics





## Criminology & Law





#### Education



11891





#### **Subject Areas**

- Curriculum Studies
- Early Years Education
- Education Research
- Educational Leadership& Management
- Further & Higher Education

- History of Education
- Science Education
- Sociology of Education
- Special Needs & Educational Psychology
- Teaching & Teacher Education



### Geography, Planning, Urban & Environment





## Library & Information Science





## Media, Cultural & Communication Studies





#### Mental Health & Social Care





## Politics, International Relations & Area Studies





## Psychology





## Sociology & Related Disciplines





## Sport, Leisure & Tourism





## Strategic, Defence & Security Studies







#### Allied & Public Health





## Clinical Psychiatry & Neuroscience





## General Medicine & Dentistry





## Pharmaceutical Science & Toxicology





## Civil & Geotechnical Engineering





## Clinical & Neuropsychology





### Computer Science





## Conservation, Heritage & Museum Studies





## **Electrical Engineering**





## Hydrological Science





#### **Materials Science**





## Mechanical Engineering





## Oncology





## Religion, Philosophy