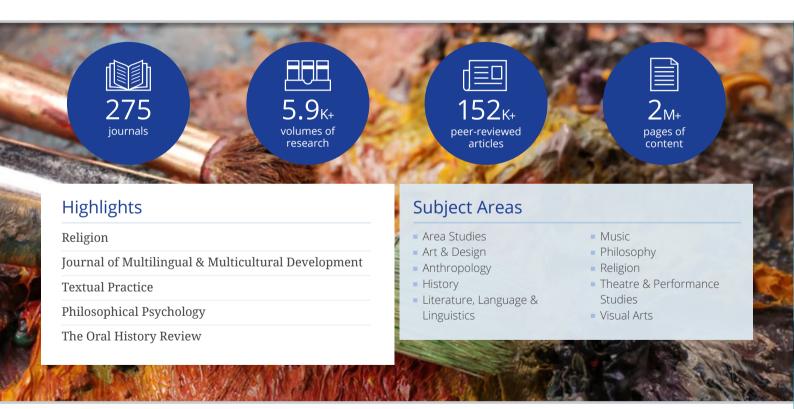

Autophagy

Critical Reviews in Environmental Science & Technology

Critical Reviews in Biochemistry & Molecular Biology

Journal of Toxicology & Environmental Health

Critical Reviews of Food Science & Nutrition

#### Subject Areas

- Agricultural Studies
- Aquatic & Marine Sciences
- Biocontrol & Plant Science
- Botany & Plant Science
- Earth Sciences
- Entomology
- Environmental Studies
- Food Science & Technology

- Marine & Aquatic Sciences
- Resources Conservation& Recycling
- Soil Science
- Veterinary Science
- Wildlife Management
- Zoology & Natural History

### Chemistry





## Engineering, Computing & Technology





#### **Mathematics & Statistics**







## **Physics**





## Sport Science & Medicine





## Archaeology, Anthropology & Heritage





#### Arts & Humanities





## Business, Management & Economics





## Criminology & Law





#### Education



11891





#### **Subject Areas**

- Curriculum Studies
- Early Years Education
- Education Research
- Educational Leadership& Management
- Further & Higher Education

- History of Education
- Science Education
- Sociology of Education
- Special Needs & Educational Psychology
- Teaching & Teacher Education



### Geography, Planning, Urban & Environment





## Library & Information Science





## Media, Cultural & Communication Studies





#### Mental Health & Social Care





## Politics, International Relations & Area Studies





## Psychology





## Sociology & Related Disciplines





## Sport, Leisure & Tourism





## Strategic, Defence & Security Studies







#### Allied & Public Health