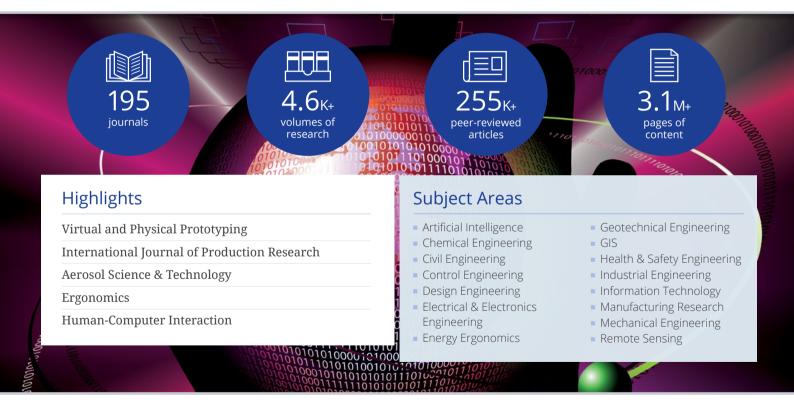

Ethnic Studies                   | 42 |
|                                         |    |

## Biological, Earth, Environmental & Food Sciences









#### Highlights

Autophagy

Critical Reviews in Environmental Science & Technology

Critical Reviews in Biochemistry & Molecular Biology

Journal of Toxicology & Environmental Health

Critical Reviews of Food Science & Nutrition

#### Subject Areas

- Agricultural Studies
- Aquatic & Marine Sciences
- Biocontrol & Plant Science
- Botany & Plant Science
- Earth Sciences
- Entomology
- Environmental Studies
- Food Science & Technology

- Marine & Aquatic Sciences
- Resources Conservation& Recycling
- Soil Science
- Veterinary Science
- Wildlife Management
- Zoology & Natural History

### Chemistry





## Engineering, Computing & Technology





#### **Mathematics & Statistics**







## **Physics**





## Sport Science & Medicine





## Archaeology, Anthropology & Heritage





#### Arts & Humanities





## Business, Management & Economics





## Criminology & Law





#### Education



11891





#### **Subject Areas**

- Curriculum Studies
- Early Years Education
- Education Research
- Educational Leadership& Management
- Further & Higher Education

- History of Education
- Science Education
- Sociology of Education
- Special Needs & Educational Psychology
- Teaching & Teacher Education



### Geography, Planning, Urban & Environment





## Library & Information Science





## Media, Cultural & Communication Studies





#### Mental Health & Social Care





## Politics, International Relations & Area Studies





##