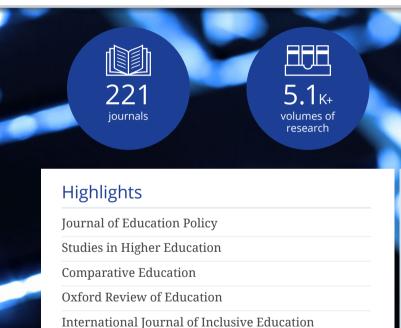

#### Education

11891

#### **Subject Areas**

- Curriculum Studies
- Early Years Education
- Education Research
- Educational Leadership& Management
- Further & Higher Education

- History of Education
- Science Education
- Sociology of Education
- Special Needs & Educational Psychology
- Teaching & Teacher Education