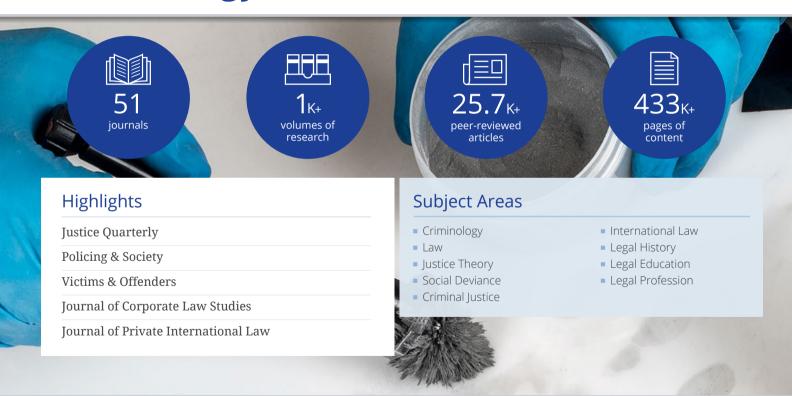

Critical Reviews in Biochemistry & Molecular Biology

Journal of Toxicology & Environmental Health

Critical Reviews of Food Science & Nutrition

#### Subject Areas

- Agricultural Studies
- Aquatic & Marine Sciences
- Biocontrol & Plant Science
- Botany & Plant Science
- Earth Sciences
- Entomology
- Environmental Studies
- Food Science & Technology

- Marine & Aquatic Sciences
- Resources Conservation& Recycling
- Soil Science
- Veterinary Science
- Wildlife Management
- Zoology & Natural History

### Chemistry





## Engineering, Computing & Technology





#### **Mathematics & Statistics**







## **Physics**





## Sport Science & Medicine





## Archaeology, Anthropology & Heritage





#### Arts & Humanities





## Business, Management & Economics





## Criminology & Law





#### Education



11891





#### **Subject Areas**

- Curriculum Studies
- Early Years Education
- Education Research
- Educational Leadership& Management
- Further & Higher Education

- History of Education
- Science Education
- Sociology of Education
- Special Needs & Educational Psychology
- Teaching & Teacher Education



### Geography, Planning, Urban & Environment





## Library & Information Science





## Media, Cultural & Communication Studies





#### Mental Health & Social Care





## Politics, International Relations & Area Studies





## Psychology





## Sociology & Related Disciplines





## Sport, Leisure & Tourism





## Strategic, Defence & Security Studies







#### Allied & Public Health





## Clinical Psychiatry & Neuroscience





## General Medicine