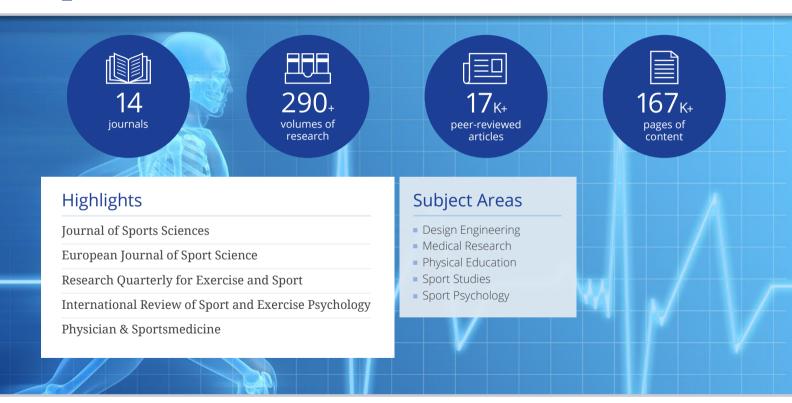

Biological, Earth, Environmental & Food Sciences









#### Highlights

Autophagy

Critical Reviews in Environmental Science & Technology

Critical Reviews in Biochemistry & Molecular Biology

Journal of Toxicology & Environmental Health

Critical Reviews of Food Science & Nutrition

#### Subject Areas

- Agricultural Studies
- Aquatic & Marine Sciences
- Biocontrol & Plant Science
- Botany & Plant Science
- Earth Sciences
- Entomology
- Environmental Studies
- Food Science & Technology

- Marine & Aquatic Sciences
- Resources Conservation& Recycling
- Soil Science
- Veterinary Science
- Wildlife Management
- Zoology & Natural History

### Chemistry





## Engineering, Computing & Technology





#### **Mathematics & Statistics**







## **Physics**





## Sport Science & Medicine





## Archaeology, Anthropology & Heritage





#### Arts & Humanities





## Business, Management & Economics





## Criminology & Law





#### Education



11891





#### **Subject Areas**

- Curriculum Studies
- Early Years Education
- Education Research
- Educational Leadership& Management
- Further & Higher Education

- History of Education
- Science Education
- Sociology of Education
- Special Needs & Educational Psychology
- Teaching & Teacher Education



### Geography, Planning, Urban & Environment





## Library & Information Science





## Media, Cultural & Communication Studies





#### Mental Health & Social Care





## Politics, International Relations & Area Studies





## Psychology





## Sociology & Related Disciplines





## Sport, Leisure & Tourism





## S