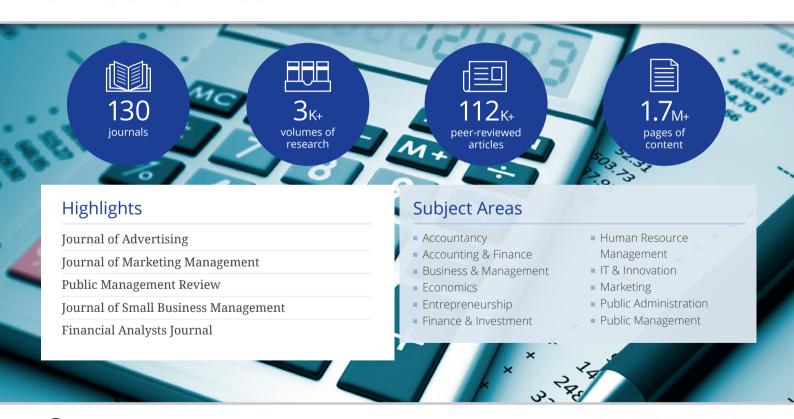

ental Science & Technology

Critical Reviews in Biochemistry & Molecular Biology

Journal of Toxicology & Environmental Health

Critical Reviews of Food Science & Nutrition

#### Subject Areas

- Agricultural Studies
- Aquatic & Marine Sciences
- Biocontrol & Plant Science
- Botany & Plant Science
- Earth Sciences
- Entomology
- Environmental Studies
- Food Science & Technology

- Marine & Aquatic Sciences
- Resources Conservation& Recycling
- Soil Science
- Veterinary Science
- Wildlife Management
- Zoology & Natural History

### Chemistry





## Engineering, Computing & Technology





#### **Mathematics & Statistics**







## **Physics**





## Sport Science & Medicine





## Archaeology, Anthropology & Heritage





#### Arts & Humanities





## Business, Management & Economics





## Criminology & Law





#### Education



11891





#### **Subject Areas**

- Curriculum Studies
- Early Years Education
- Education Research
- Educational Leadership& Management
- Further & Higher Education

- History of Education
- Science Education
- Sociology of Education
- Special Needs & Educational Psychology
- Teaching & Teacher Education



### Geography, Planning, Urban & Environment





## Library & Information Science





## Media, Cultural & Communication Studies





#### Mental Health & Social Care





## Politics, International Relations & Area Studies





## Psychology





## Sociology & Related Disciplines





## Sport, Leisure & Tourism





## Strategic, Defence & Security Studies







#### Allied & Public Health





## Clinical Psychiatry & Neuroscience