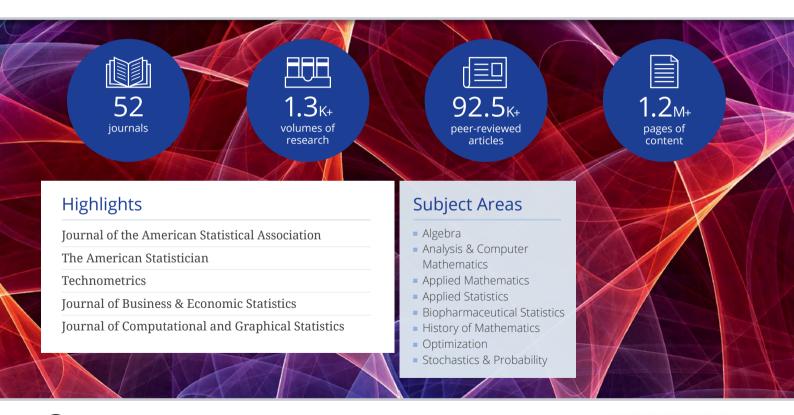

|
|                                         |    |

## Biological, Earth, Environmental & Food Sciences









#### Highlights

Autophagy

Critical Reviews in Environmental Science & Technology

Critical Reviews in Biochemistry & Molecular Biology

Journal of Toxicology & Environmental Health

Critical Reviews of Food Science & Nutrition

#### Subject Areas

- Agricultural Studies
- Aquatic & Marine Sciences
- Biocontrol & Plant Science
- Botany & Plant Science
- Earth Sciences
- Entomology
- Environmental Studies
- Food Science & Technology

- Marine & Aquatic Sciences
- Resources Conservation& Recycling
- Soil Science
- Veterinary Science
- Wildlife Management
- Zoology & Natural History

### Chemistry





## Engineering, Computing & Technology





#### **Mathematics & Statistics**







## **Physics**





## Sport Science & Medicine





## Archaeology, Anthropology & Heritage





#### Arts & Humanities





## Business, Management & Economics





## Criminology & Law





#### Education



11891





#### **Subject Areas**

- Curriculum Studies
- Early Years Education
- Education Research
- Educational Leadership& Management
- Further & Higher Education

- History of Education
- Science Education
- Sociology of Education
- Special Needs & Educational Psychology
- Teaching & Teacher Education



### Geography, Planning, Urban & Environment





## Library & Information Science





## Media, Cultural & Communication Studies





#### Mental Health & Social Care





## Politics, International Relations & Area Studies





## Psychology





## Sociology & Related