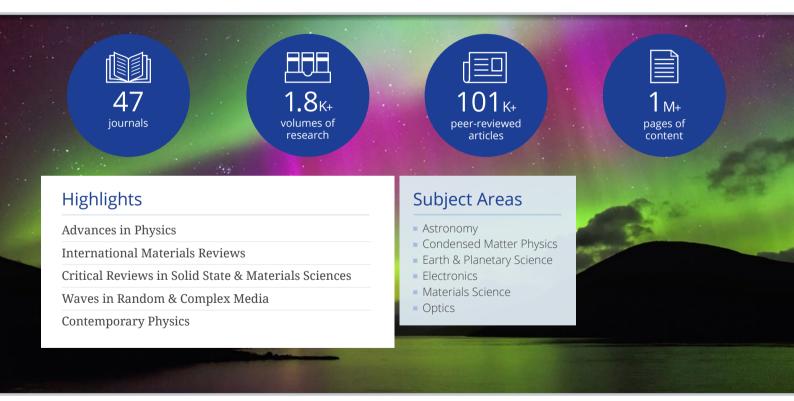

|    |

## Biological, Earth, Environmental & Food Sciences









#### Highlights

Autophagy

Critical Reviews in Environmental Science & Technology

Critical Reviews in Biochemistry & Molecular Biology

Journal of Toxicology & Environmental Health

Critical Reviews of Food Science & Nutrition

#### Subject Areas

- Agricultural Studies
- Aquatic & Marine Sciences
- Biocontrol & Plant Science
- Botany & Plant Science
- Earth Sciences
- Entomology
- Environmental Studies
- Food Science & Technology

- Marine & Aquatic Sciences
- Resources Conservation& Recycling
- Soil Science
- Veterinary Science
- Wildlife Management
- Zoology & Natural History

### Chemistry





## Engineering, Computing & Technology





#### **Mathematics & Statistics**







## **Physics**





## Sport Science & Medicine





## Archaeology, Anthropology & Heritage





#### Arts & Humanities





## Business, Management & Economics





## Criminology & Law





#### Education



11891





#### **Subject Areas**

- Curriculum Studies
- Early Years Education
- Education Research
- Educational Leadership& Management
- Further & Higher Education

- History of Education
- Science Education
- Sociology of Education
- Special Needs & Educational Psychology
- Teaching & Teacher Education



### Geography, Planning, Urban & Environment





## Library & Information Science





## Media, Cultural & Communication Studies





#### Mental Health & Social Care





## Politics, International Relations & Area Studies





## Psychology





## Sociology & Related Disciplines





## S