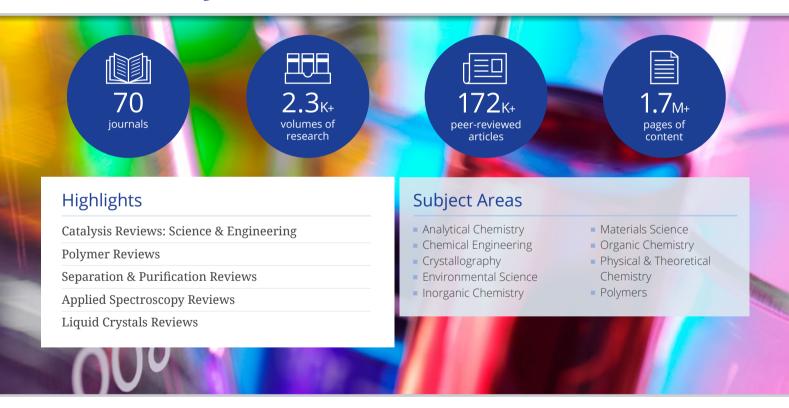

### Chemistry

#### Highlights

Autophagy

Critical Reviews in Environmental Science & Technology

Critical Reviews in Biochemistry & Molecular Biology

Journal of Toxicology & Environmental Health

Critical Reviews of Food Science & Nutrition

#### Subject Areas

- Agricultural Studies
- Aquatic & Marine Sciences
- Biocontrol & Plant Science
- Botany & Plant Science
- Earth Sciences
- Entomology
- Environmental Studies
- Food Science & Technology

- Marine & Aquatic Sciences
- Resources Conservation& Recycling
- Soil Science
- Veterinary Science
- Wildlife Management
- Zoology & Natural History